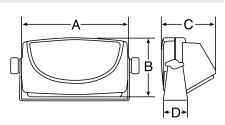

#### **DIMENSIONS**

A = 7.32" (1863 mm) C = 3.74" (95 mm) B = 4.05" (103 mm) D = 1.65" (42 mm)