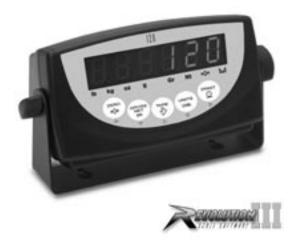

# **120** Digital Weight Indicator

# **Standard Features**

- Large .8" (20.3 mm) Light Emitting Diode (LED) Display
- Configurable analog to digital measurement rate
- Power for four 350Ω load cells
- · Load cell quick disconnect plug
- Primary/secondary units configuration: lb, kg, ounces, grams
- 5-button operation
- Two independent communication ports: (1) full duplex, (1) unidirectional or active 20 mA current loop
- Standardized EDP command sets
- Programmable ticket format up to two 180-character printout
- Full front-panel digital calibration and configuration
- Tilt stand
- Three-stage digital filtering
- Consecutive transaction numbering
- Time and date (volatile)

#### DISPLAY:

0.8" (20.3 mm), 6-digit Super Red Light Emitting Diode (LED) display, 7-segment, number digits

#### **STATUS ANNUNCIATORS:**

Designators for: center of zero, stand still, gross, net center of zero, standstill, lb, kg, oz, g

#### **KEYBOARD:**

5-key flat membrane panel, tactile feel